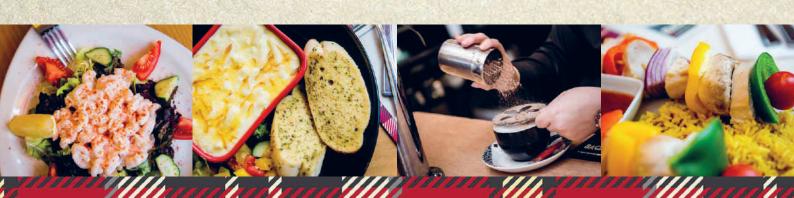

£15.95 per person

Inclusive of Toast, Preserves, Scones and Cakes, Freshly Brewed Tea or Coffee

Fillet of Haddock with Tartar Sauce and Salad garnish

Cold Cut selection with crisp salad and boiled potatoes

Homemade Steak Pie

Macaroni Cheese

All main course dishes accompanied with chefs selection of vegetables and chips

Please telephone 01382 322515 to make your reservation